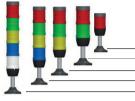

### **IK** Series

Light Towers can be purchased as complete or modular. Mounting system is easy with plug and turn system without any mounting equipment.

Ilumination

LED

LED

LED

LED

Ilumination