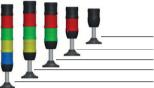

### **IK** Series

Light Towers can be purchased as complete or modular. Mounting system is easy with plug and turn system without any mounting equipment.

Ilumination

LED

LED

LED

LED

Ilumination