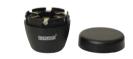

#### **Each Light Tower consists** of below components.

- 1. Body and Cover
- 2. Signal Modules (5 Colour)
- 3. Buzzer module
- 4. LED, Flashing LED
- 5. Connection

IKML220M

IKMF024S

| 50 mm / 90 dB<br>IKM5Z110 | 70 mm / 90 dB<br>IKM7Z110 |
|---------------------------|---------------------------|
| 50 mm / 90 dB             | 70 mm / 90 dB             |
| IKM5Z220                  | IKM7Z220                  |
| 50 mm / 90 dB             | 70 mm / 90 dB             |
|                           |                           |
|                           |                           |