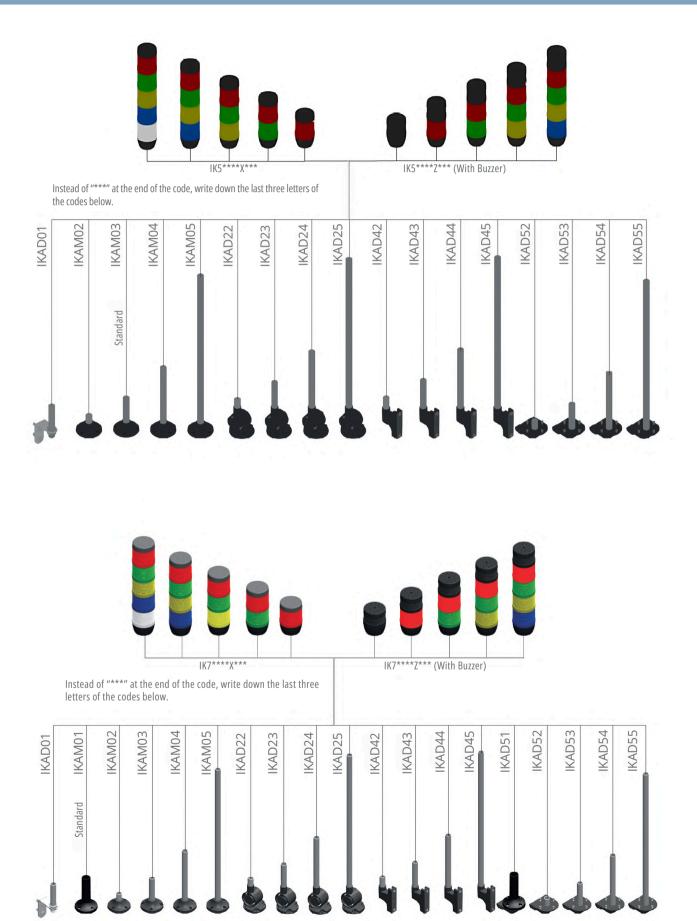

### **IK** Series

Light Towers can be purchased as complete or modular. Mounting system is easy with plug and turn system without any mounting equipment.

Ilumination

LED

LED

LED

LED

Ilumination

### COMPLETE LIGHT TOWER Dia 70 mm (100 mm Plastic connection, body and lamps)

| Code              | Ilumination | Buzzer | Code              | Code Ilumination               |
|-------------------|-------------|--------|-------------------|--------------------------------|
| — IK71L * XM01    | LED         | -      | IK71F * XM01      | IK71F * XM01 with Flashing LED |
| — IK72L * XM01    | LED         | -      | IK72F * XM01      |                                |
| — IK73L * XM01    | LED         | -      | IK73F * XM01      |                                |
|                   | LED         | -      | IK74F * XM01      |                                |
| — IK75L * XM01    | LED         | -      | IK75F * XM01      |                                |
|                   |             |        |                   |                                |
| Code              | llumination | Buzzer | Code              | Code Ilumination               |
| IK70X * ZM01      | LED         | 90 dB  | IK70X * ZM01      | IK70X * ZM01 -                 |
| — IK71L * ZM01    | LED         | 90 dB  | IK71F * ZM01      | IK71F * ZM01 with Flashing LED |
|                   | LED         | 90 dB  | IK72F * ZM01      | IK72F * ZM01 with Flashing LED |
| IK73L * ZM01      | LED         | 90 dB  | IK73F * ZM01      | IK73F * ZM01 with Flashing LED |
| 11/7 41 + 71 40 4 | 1.5.0       | 0.0 10 | 11/7 45 + 71 40 4 |                                |

#### IK70X ZM01 IK71L \* ZM01 IK72L \* ZM01 IK73L \* ZM01 IK74L \* ZM01 IK74F \* ZM01 LED 90 dB with Flashing LED 90 dB \* Shows the voltage of the LED. When it is written "024", it means that it is 24V AC/DC, when written "220" it is 220VAC, "110" it is 110V AC For IP65 please add E letter to the end of the code. (Excluding buzzer versions)