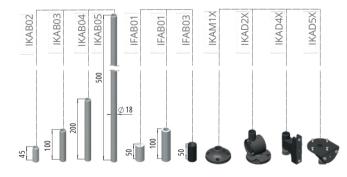

IK50X \* ZM03 IK51F \* ZM03

IK52F \* ZM03 IK53F \* ZM03 IK54F \* ZM03

Buzzer

\_

Buzzer

90 dB

90 dB

90 dB

90 dB

90 dB

**MODULES** 

IKM5G Dia 50 mm

\* Maximum 5

mounted

modules can be

IKM5\* 50 mm

polycarbonate material

/ 00 dp

Heat resistant

(\*) B M S Y K

IKM5Z024

#### IK70X ZM01 IK71L \* ZM01 IK72L \* ZM01 IK73L \* ZM01 IK74L \* ZM01 IK74F \* ZM01 LED 90 dB with Flashing LED 90 dB \* Shows the voltage of the LED. When it is written "024", it means that it is 24V AC/DC, when written "220" it is 220VAC, "110" it is 110V AC For IP65 please add E letter to the end of the code. (Excluding buzzer versions)

#### **Each Light Tower consists** of below components.

- 1. Body and Cover
- 2. Signal Modules (5 Colour)
- 3. Buzzer module
- 4. LED, Flashing LED
- 5. Connection











IKML220M

IKMF024S

| 50 mm / 90 dB<br>IKM5Z110 | 70 mm / 90 dB<br>IKM7Z110 |
|---------------------------|---------------------------|
| 50 mm / 90 dB             | 70 mm / 90 dB             |
| IKM5Z220                  | IKM7Z220                  |
| 50 mm / 90 dB             | 70 mm / 90 dB             |
|                           |                           |
|                           |                           |

| 4- Lamps        |          |        |  |  |
|-----------------|----------|--------|--|--|
| Nominal Voltage | with LED | Colour |  |  |
| 24V AC/DC       | IKML024* | BKYSM  |  |  |
| 110V AC         | IKML110* | BKYSM  |  |  |
| 220V AC         | IKML220* | BKYSM  |  |  |

| Nominal Voltage | with Flashing LED | Colour |
|-----------------|-------------------|