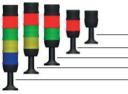

### **IK** Series

Light Towers can be purchased as complete or modular. Mounting system is easy with plug and turn system without any mounting equipment.

Ilumination

LED

LED

LED

LED

Ilumination