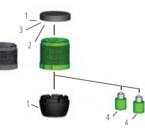

#### **Each Light Tower consists** of below components.

- 1. Body and Cover
- 2. Signal Modules (5 Colour)
- 3. Buzzer module
- 4. LED, Flashing LED
- 5. Connection

IKML220M

IKMF024S

| 50 mm / 90 dB<br>IKM5Z110 | 70 mm / 90 dB<br>IKM7Z110 |
|---------------------------|---------------------------|
| 50 mm / 90 dB             | 70 mm / 90 dB             |
| IKM5Z220                  | IKM7Z220                  |
| 50 mm / 90 dB             | 70 mm / 90 dB             |
|                           |                           |
|                           |                           |