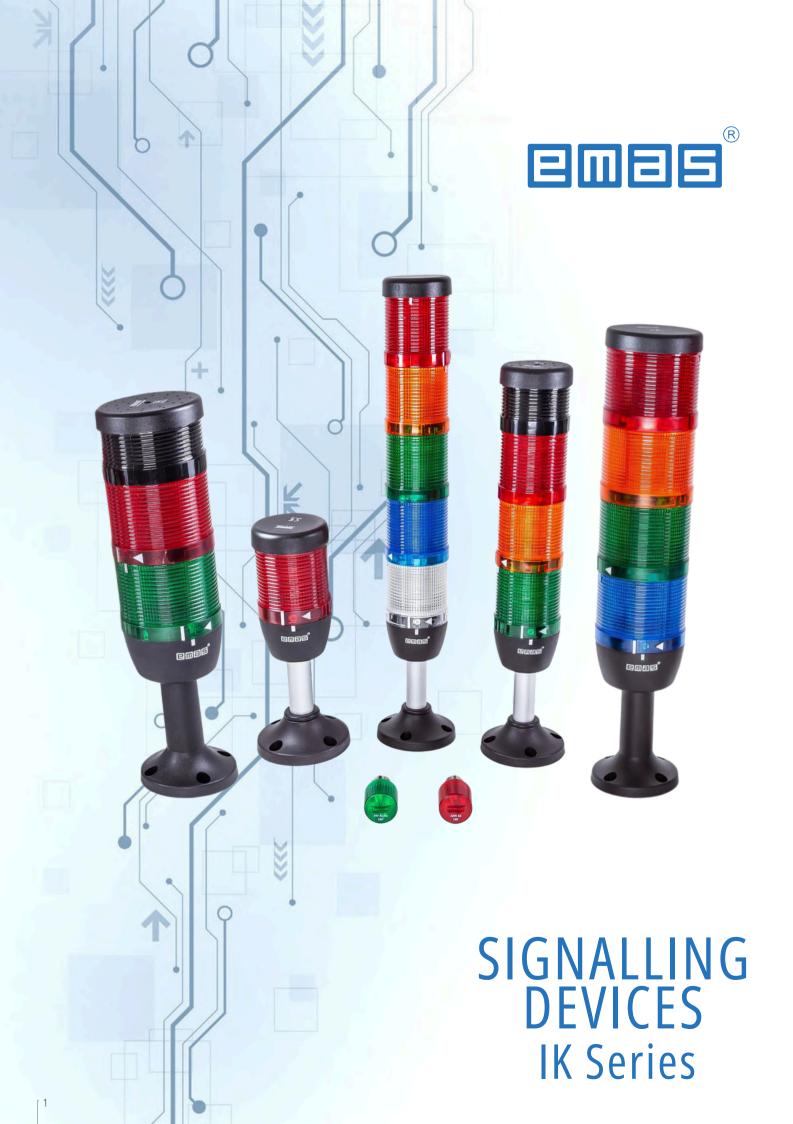

### **IK** Series

Light Towers can be purchased as complete or modular. Mounting system is easy with plug and turn system without any mounting equipment.

Ilumination

LED

LED

LED

LED

Ilumination