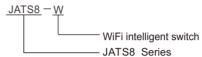

# WiFi intelligent switch JATS8-W Instruction Manual





## General

## Applications

-it turns on and off the load periodically and regularly, and usually controls household equipment such as lights and appliances.

## **Function Features**

- -Support access to Tuya's App Tuya smart.
- -The on and off time of the load can be conveniently set through the App.
- -On and off can be controlled manually.
- -The cycle on / off can be set during the on time.
- -1-MODULE, DIN rail mounting.

#### Model and connotation



## **Technical parameters**

|                           | 2P                                  | 4P          |
|---------------------------|-------------------------------------|-------------|
| Function                  | WiFi intelligent switch             |             |
| Rated supply voltage      | AC220V                              | AC220V(L-N) |
| Rated supply frequency    | 45~65Hz                             |             |
| Rated operational current | 32A,40A,50A,63A,80A (AC1)           | 63A (AC1)   |
| Burden                    | AC max.3VA                          |             |
| Operating temperature     | -20°C to +55°C (-4°F to 131°F)      |             |
| Storage temperature       | -35°C to +75°C (-22°F to 158°F)     |             |
| Mounting/DIN rail         | D