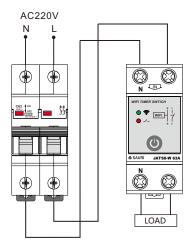

g Diagram**



### 3.Connect WiFi

Make sure the phone is connected to WiFi.Open the app and click the add device button to complete the device addition according to the prompts.When the device is added, the main interface of the App will display the device icon, and the WiFi indicator of the device will be on. You can control the device through prompts.

## 4.Other setting

You can change the name of the device in the App to facilitate management. The load can be turned on and off regularly through the mobile phone App, and the load can also be controlled remotely through the mobile phone.

You can control the on / off of the load through the buttons on the equipment, and the ON / OFF indicator shows the on status of the equipment.



Disconnect the load

Connect the load

# **Example**



## Dimensions(mm)

JATS8-W 2P











**Disposal of Electrical Waste**All electrical waste should be disposed of in compliance with current WEEE regulations.



### Caution

The products must be installed by qualified electricians. All and any electrical connections of the product shall comply with the appropriate safety standards.