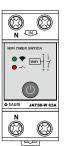

# **Panel Diagram**

## JATS8-W 2P

You can control the on / off of the load through the buttons on the equipment, and the ON / OFF indicator shows the on status of the equipment.

Disconnect the load

Connect the load