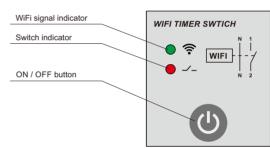

|             |
| Overvoltage cathegory     | III.                                |             |
| Pollution degree          | 2                                   |             |
| Dimensions                | 82 36                               | 68mm        |
| Weight                    | 130g                                | 370g        |

## **Networking settings**

## 1.Install App

You can scan this QR code to download Tuya Smart, or search for Tuya Smart in the App store to download this App.



### 2.Add device

When used for the first time, the WiFi indicator is off. You need to press and hold the power button for 5 seconds, and the device will enter the distribution network state. At this time, the WiFi indicator is flashing.



# **Panel Diagram**

## JATS8-W 2P



## JATS8-W 4P



# **Wiring Diagram**



### 3.Connect WiFi

Make sure the phone is connected to WiFi.Open the app and click the add device button to complete the device addition according to the prompts.When the device is added, the main interface of the App will display the device icon, and the WiFi indicator of the device will be on. You can control the device through prompts.

## 4.Other setting

You can change the name of the device in the App to facilitate management. The load can be turned on and off regularly through the mobile phone App, and the load can also be controlled remotely through the mobile phone.

You can control the on / off of the load through the buttons on the equipment, and the ON / OFF indicator shows the on status of the equipment.



Disconnect the load

Conne