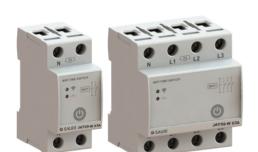

#### Model and connotation

## **Technical parameters**

|                           | 2P                                  | 4P          |
|---------------------------|-------------------------------------|-------------|
| Function                  | WiFi intelligent switch             |             |
| Rated supply voltage      | AC220V                              | AC220V(L-N) |
| Rated supply frequency    | 45~65Hz                             |             |
| Rated operational current | 32A,40A,50A,63A,80A (AC1)           | 63A (AC1)   |
| Burden                    | AC max.3VA                          |             |
| Operating temperature     | -20°C to +55°C (-4°F to 131°F)      |             |
| Storage temperature       | -35°C to +75°C (-22°F to 158°F)     |             |
| Mounting/DIN rail         | Din rail EN/IEC 60715               |             |
| Protection degree         | IP40 for front panel/IP20 terminals |             |
| Operating position        | any                                 |             |
| Overvoltage cathegory     | III.                                |             |
| Pollution degree          | 2                                   |             |
| Dimensions                | 82 36                               | 68mm        |
| Weight                    | 130g                                | 370g        |