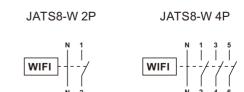

age cathegory     | III.                                |             |
| Pollution degree          | 2                                   |             |
| Dimensions                | 82 36                               | 68mm        |
| Weight                    | 130g                                | 370g        |

## **Networking settings**

## 1.Install App

You can scan this QR code to download Tuya Smart, or search for Tuya Smart in the App store to download this App.



### 2.Add device

When used for the first time, the WiFi indicator is off. You need to press and hold the power button for 5 seconds, and the device will enter the distribution network state. At this time, the WiFi indicator is flashing.



# **Panel Diagram**

## JATS8-W 2P



## JATS8-W 4P



# **Wiring Diagram**



### 3.Connect WiFi

Make sure the phone is connected to WiFi.Open the app and click the add device button to complete the device addition according to the prompts.When the device is added, the main interface of the App will display the device icon, and the WiFi indicator of the device will be on. You can control the device through prompts.

## 4.Other setting

You can change the name of the device in the App to facilitate management. The load can be turned on and off regularly through the mobile phone App, and the load can also be controlled remotely through the mobile phone.

You can control the on / off of the load through the buttons on the equipment, and the ON / OFF indicator shows the on status of the equipment.



Disconnect the load

Connect the load

# **Example**



## Dimensio