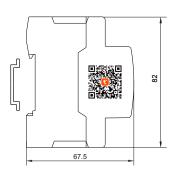

## **Technical parameters**

|                           | 2P                                  | 4P          |
|---------------------------|-------------------------------------|-------------|
| Function                  | WiFi intelligent switch             |             |
| Rated supply voltage      | AC220V                              | AC220V(L-N) |
| Rated supply frequency    | 45~65Hz                             |             |
| Rated operational current | 32A,40A,50A,63A,80A (AC1)           | 63A (AC1)   |
| Burden                    | AC max.3VA                          |             |
| Operating temperature     | -20°C to +55°C (-4°F to 131°F)      |             |
| Storage temperature       | -35°C to +75°C (-22°F to 158°F)     |             |
| Mounting/DIN rail         | Din rail EN/IEC 60715               |             |
| Protection degree         | IP40 for front panel/IP20 terminals |             |
| Operating position        | any                                 |             |
| Overvoltage cathegory     | III.                                |             |
| Pollution degree          | 2                                   |             |
| Dimensions                | 82 36                               | 68mm        |
| Weight                    | 130g                                | 370g        |

## Dimensions(mm)

JATS8-W 2P

**Disposal of Electrical Waste**All electrical waste should be disposed of in compliance with current WEEE regulations.