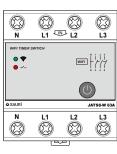

# **Panel Diagram**

## JATS8-W 4P

You can control the on / off of the load through the buttons on the equipment, and the ON / OFF indicator shows the on status of the equipment.

Disconnect the load

Connect the load