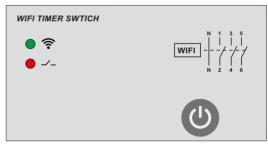

|
| Overvoltage cathegory     | III.                                |             |
| Pollution degree          | 2                                   |             |
| Dimensions                | 82 36                               | 68mm        |
| Weight                    | 130g                                | 370g        |

## **Networking settings**

## 1.Install App

You can scan this QR code to download Tuya Smart, or search for Tuya Smart in the App store to download this App.



### 2.Add device

When used for the first time, the WiFi indicator is off. You need to press and hold the power button for 5 seconds, and the device will enter the distribution network state. At this time, the WiFi indicator is flashing.



# **Panel Diagram**

## JATS8-W 2P



## JATS8-W 4P



# **Wiring Diagram**



### 3.Connect WiFi

Make sure the phone is connected to WiFi.Open the app and click the add device button to complete the device addition according to the prompts.When the device is added, the main interface of the App will display the device icon, and the WiFi indicator of the device will be on. You can control the device through prompts.

## 4.Other setting

You can change the name of the device in the App to facilitate management. The load can be turned on and off regularly through the mobile phone App, and the load can also be controlled remotely through the mobile phone.

You can control the on / off of the load through the buttons on the equipment, and the ON / OFF indicator shows the on status of the equipment.



Disconnect the load

Connect the load

# **